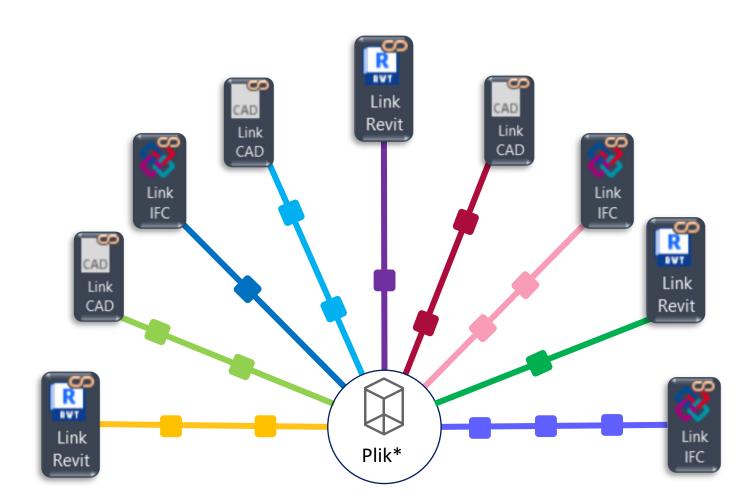

|
| #127 | Coordination                         | Open        | COR Coordination     | Andrzej Samsonowicz | Autodesk | -               | -               | model architektoniczny  | -        |
| #121 | Coordination                         | Open        | COR Coordination     | Andrzej Samsonowicz | Autodesk | -               | -               | model architektoniczny  | -        |
| #102 | Coordination                         | Open        | COR Coordination     | Andrzej Samsonowicz | Autodesk | -               | -               | 210 King - Autodesk Tor | -        |
|      |                                      |             |                      |                     |          |                 |                 |                         |          |



















wodkan



























Compare