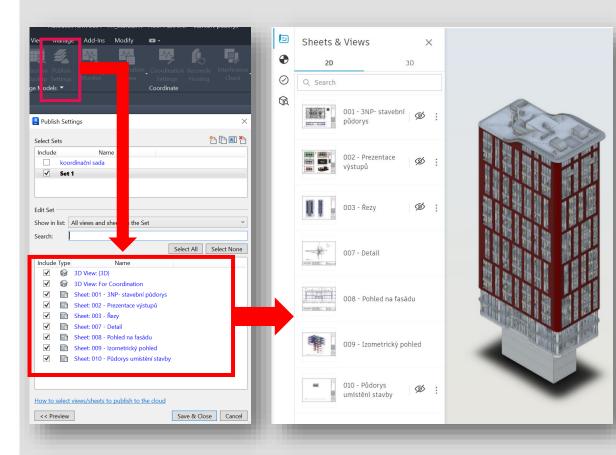

ink.dwg                 | V1      | 85 B |        | 31 KB   | Jan 12, 2023 3:51 P  | Radosław Mazgaj     |
| model architektoniczny.rvt 🏔 | V25     | % ₾  |        | 22.1 MB | Jan 31, 2023 12:49   | Andrzej Samsonowicz |
| parter01.dwg                 | V10     | % ₾  |        | 52.9 KB | Mar 14, 2023 11:48   | Andrzej Samsonowicz |
| parter02.dwg                 | V1      | 85 B |        | 38.1 KB | Jan 12, 2023 2:52 P  | Jan Konstruktor     |
| ☐ test1.dwg △                | V2      | 85 E |        | 37.9 KB | Feb 12, 2023 3:10 P  | Andrzej Samsonowicz |
| ☐ Stest2.dwg 合               | V1      | 85 E |        | 37.9 KB | Feb 12, 2023 3:10 P  | Andrzej Samsonowicz |
|                              |         |      |        |         |                      |                     |

























| ID 🕶 | Title                                | Status      | Туре                 | Assigned to         | Company  | Due date        | Start date      | Placement               | Location |
|------|--------------------------------------|-------------|----------------------|---------------------|----------|-----------------|-----------------|-------------------------|----------|
| #174 | Coordination of Exterior Air Louvres | Pending     | cor Coordination     | Andrzej Samsonowicz | Autodesk | -               | -               | FH_MEP_HVAC.rvt         | -        |
| #173 | Kontrola Jakości                     | Open        | Quality              | Andrzej Samsonowicz | Autodesk | Apr 17,<br>2023 | Apr 11,<br>2023 | 001 (3NP- stavební půd  | > Core   |
| #172 | Kontrola Ja