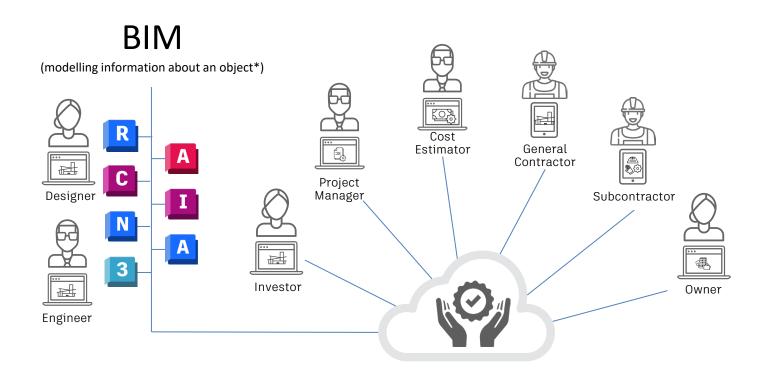

Andrzej Samsonowicz, Autodesk





# Manufacturing

Total Economy

## Construction





**✓ AUTODESK** Construction Cloud



















| ☐ Name ^                     | Version | Mar  | Shared | Size    | Last updated         | Updated by          |
|------------------------------|---------|------|--------|---------|----------------------|---------------------|
| ☐ Consumed                   |         |      |        |         | Oct 28, 2021 3:30 P  | Andrzej Samsonowicz |
| Book1.xlsx                   | V4      |      |        | 8.5 KB  | Jan 12, 2023 3:11 PM | Jacek Architekt     |
| ☐ adata ex test              | V1      |      |        | 0 B     | Jan 31, 2023 12:58   | Andrzej Samsonowicz |
| ☐ 🚉 link.dwg                 | V1      | 85 B |        | 31 KB   | Jan 12, 2023 3:51 P  | Radosław Mazgaj     |
| model architektoniczny.rvt 🏔 | V25     | % ₾  |        | 22.1 MB | Jan 31, 2023 12:49   | Andrze