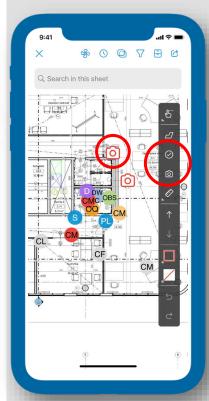

| -        |
| #127 | Coordination                         | Open        | COR Coordination     | Andrzej Samsonowicz | Autodesk | -               | -               | model architektoniczny  | -        |
| #121 | Coordination                         | Open        | COR Coordination     | Andrzej Samsonowicz | Autodesk | -               | -               | model architektoniczny  | -        |
| #102 | Coordination                         | Open        | COR Coordination     | Andrzej Samsonowicz | Autodesk | -               | -               | 210 King - Autodesk Tor | -        |
|      |                                      |             |                      |                     |          |                 |                 |                         |          |



















wodkan



























Compare