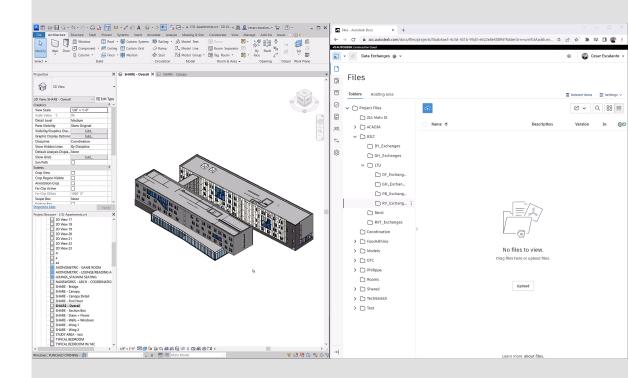

## Construction

**✓ AUTODESK** Construction Cloud

| ☐ Name ^                     | Version | Mar  | Shared | Size    | Last updated         | Updated by          |
|------------------------------|---------|------|--------|---------|----------------------|---------------------|
| ☐ Consumed                   |         |      |        |         | Oct 28, 2021 3:30 P  | Andrzej Samsonowicz |
| Book1.xlsx                   | V4      |      |        | 8.5 KB  | Jan 12, 2023 3:11 PM | Jacek Architekt     |
| ☐ adata ex test              | V1      |      |        | 0 B     | Jan 31, 2023 12:58   | Andrzej Samsonowicz |
| ☐ 🚉 link.dwg                 | V1      | 85 B |        | 31 KB   | Jan 12, 2023 3:51 P  | Radosław Mazgaj     |
| model architektoniczny.rvt 🏔 | V25     | % ₾  |        | 22.1 MB | Jan 31, 2023 12:49   | Andrzej Samsonowicz |
| parter01.dwg                 | V10     | % ₾  |        | 52.9 KB | Mar 14, 2023 11:48   | Andrzej Samsonowicz |
| parter02.dwg                 | V1      | 85 B |        | 38.1 KB | Jan 12, 2023 2:52 P  | Jan Konstruktor     |
| ☐ test1.dwg △                | V2      | 85 E |        | 37.9 KB | Feb 12, 2023 3:10 P  | Andrzej Samsonowicz |
| ☐ Stest2.dwg 合               | V1      | 85 E |        | 37.9 KB | Feb 12, 2023 3:10 P  | Andrzej Samsonowicz |
|                              |         |      |        |         |                      |                     |