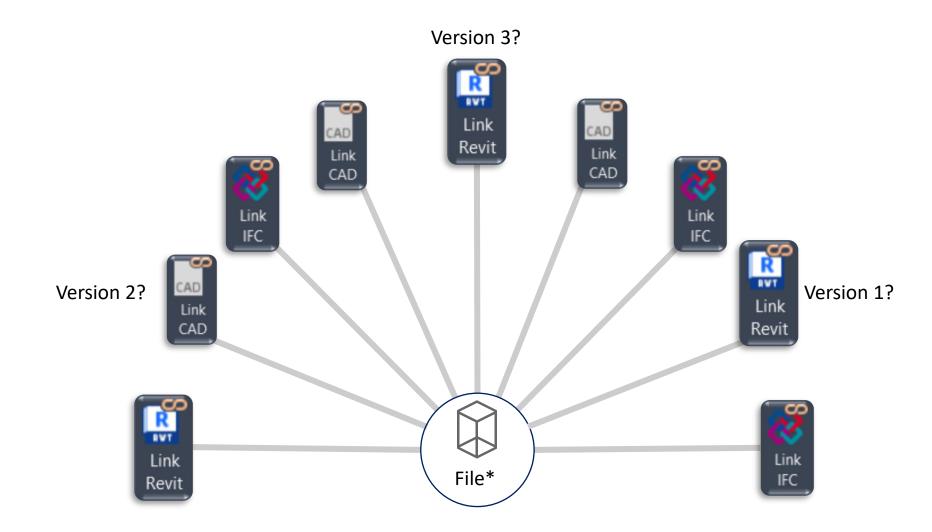

| -        |
| #127 | Coordination                         | Open        | COR Coordination     | Andrzej Samsonowicz | Autodesk | -               | -               | model architektoniczny  | -        |
| #121 | Coordination                         | Open        | COR Coordination     | Andrzej Samsonowicz | Autodesk | -               | -               | model architektoniczny  | -        |
| #102 | Coordination                         | Open        | COR Coordination     | Andrzej Samsonowicz | Autodesk | -               | -               | 210 King - Autodesk Tor | -        |
|      |                                      |             |                      |                     |          |                 |                 |                         |          |



















wodkan



























Compare