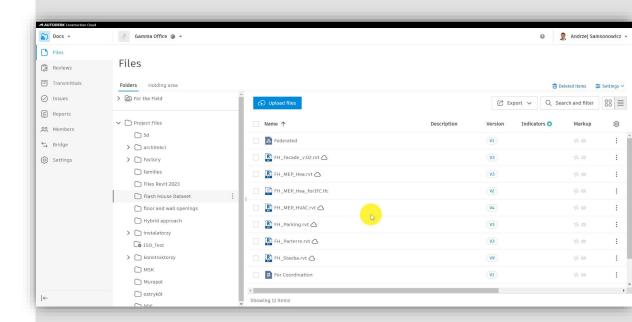

## Construction

**✓ AUTODESK** Construction Cloud

| ☐ Name ^                     | Version | Mar  | Shared | Size    | Last updated         | Updated by          |
|------------------------------|---------|------|--------|---------|----------------------|---------------------|
| ☐ Consumed                   |         |      |        |         | Oct 28, 2021 3:30 P  | Andrzej Samsonowicz |
| Book1.xlsx                   | V4      |      |        | 8.5 KB  | Jan 12, 2023 3:11 PM | Jacek Architekt     |
| ☐ adata ex test              | V1      |      |        | 0 B     | Jan 31, 2023 12:58   | Andrzej Samsonowicz |
| ☐ 🚉 link.dwg                 | V1      | 85 B |        | 31 KB   | Jan 12, 2023 3:51 P  | Radosław Mazgaj     |
| model architektoniczny.rvt 🏔 | V25     | % ₾  |        | 22.1 MB | Jan 31, 2023 12:49   | Andrzej Samsonowicz |
| parter01.dwg                 | V10     | % ₾  |        | 52.9 KB | Mar 14, 2023 11:48   | Andrzej Samsonowicz |
| parter02.dwg                 | V1      | 85 B |        | 38.1 KB | Jan 12, 2023 2:52 P  | Jan Konstruktor     |
| ☐ test1.dwg △                | V2      | 85 E |        | 37.9 KB | Feb 12, 2023 3:10 P  | Andrzej Samsonowicz |
| ☐ Stest2.dwg 合               | V1      | 85 E |        | 37.9 KB | Feb 12, 2023 3:10 P  | Andrzej Samsonowicz |
|                              |         |      |        |         |                      |                     |