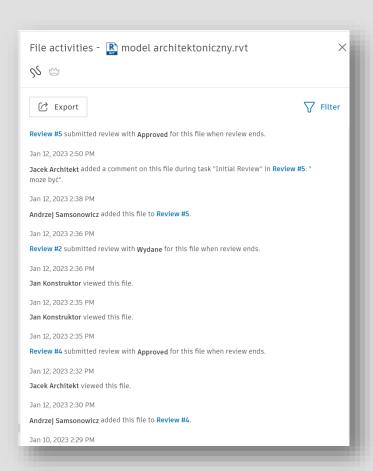

Andrzej Samsonowicz, Autodesk





# Manufacturing

Total Economy

## Construction





**✓ AUTODESK** Construction Cloud



















| ☐ Name ^                     | Version | Mar  | Shared | Size    | Last updated         | Updated by          |
|------------------------------|---------|------|--------|---------|----------------------|---------------------|
| ☐ Consumed                   |         |      |        |         | Oct 28, 2021 3:30 P  | Andrzej Samsonowicz |
| Book1.xlsx                   | V4      |      |        | 8.5 KB  | Jan 12, 2023 3:11 PM | Jacek Architekt     |
| ☐ adata ex test              | V1      |      |        | 0 B     | Jan 31, 2023 12:58   | Andrzej Samsonowicz |
| ☐ 🚉 link.dwg                 | V1      | 85 B |        | 31 KB   | Jan 12, 2023 3:51 P  | Radosław Mazgaj     |
| model architektoniczny.rvt 🏔 | V25     | % ₾  |        | 22.1 MB | Jan 31, 2023 12:49   | Andrzej Samsonowic