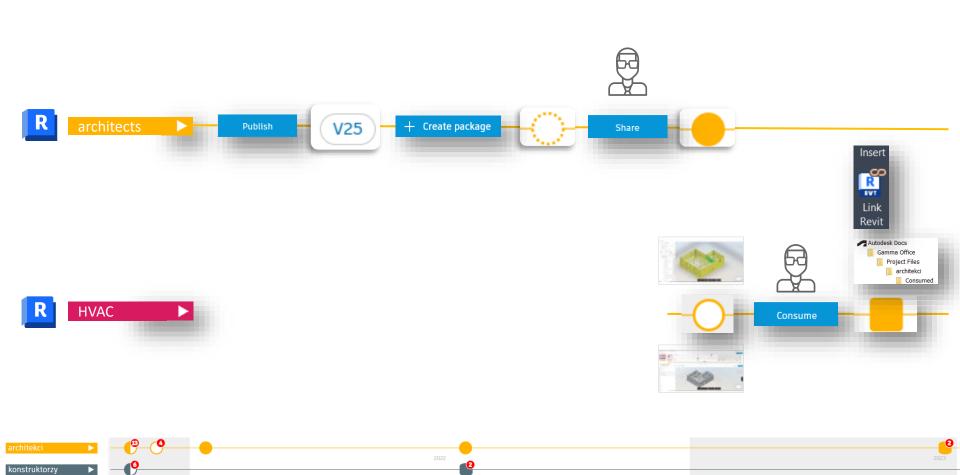

| -        |
| #127 | Coordination                         | Open        | COR Coordination     | Andrzej Samsonowicz | Autodesk | -               | -               | model architektoniczny  | -        |
| #121 | Coordination                         | Open        | COR Coordination     | Andrzej Samsonowicz | Autodesk | -               | -               | model architektoniczny  | -        |
| #102 | Coordination                         | Open        | COR Coordination     | Andrzej Samsonowicz | Autodesk | -               | -               | 210 King - Autodesk Tor | -        |
|      |                                      |             |                      |                     |          |                 |                 |                         |          |



















wodkan



























Compare