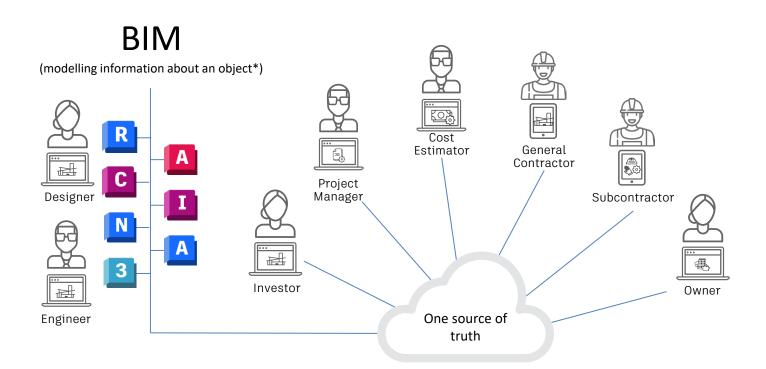

Andrzej Samsonowicz, Autodesk





# Manufacturing

Total Economy

## Construction





**✓ AUTODESK** Construction Cloud



















| ☐ Name ^                     | Version | Mar  | Shared | Size    | Last updated         | Updated by          |
|------------------------------|---------|------|--------|---------|----------------------|---------------------|
| ☐ Consumed                   |         |      |        |         | Oct 28, 2021 3:30 P  | Andrzej Samsonowicz |
| Book1.xlsx                   | V4      |      |        | 8.5 KB  | Jan 12, 2023 3:11 PM | Jacek Architekt     |
| ☐ adata ex test              | V1      |      |        | 0 B     | Jan 31, 2023 12:58   | Andrzej Samsonowicz |
| ☐ 🚉 link.dwg                 | V1      | 85 B |        | 31 KB   | Jan 12, 2023 3:51 P  | Radosław Mazgaj     |
| model architektoniczny.rvt 🏔 | V25     | % ₾  |        | 22