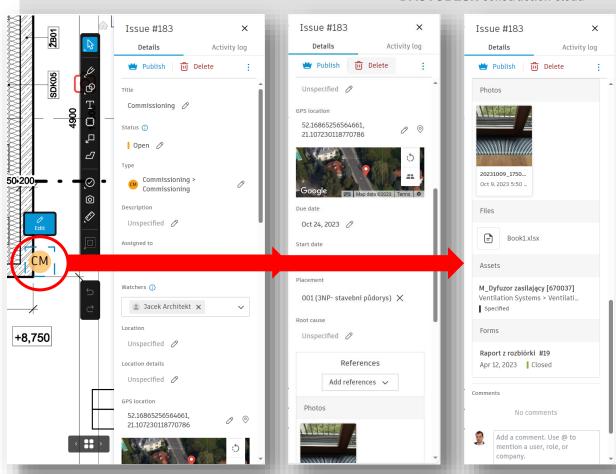

| ID 🕶 | Title                                | Status      | Туре                 | Assigned to         | Company  | Due date        | Start date      | Placement               | Location |
|------|--------------------------------------|-------------|----------------------|---------------------|----------|-----------------|-----------------|-------------------------|----------|
| #174 | Coordination of Exterior Air Louvres | Pending     | cor Coordination     | Andrzej Samsonowicz | Autodesk | -               | -               | FH_MEP_HVAC.rvt         | -        |
| #173 | Kontrola Jakości                     | Open        | Quality              | Andrzej Samsonowicz | Autodesk | Apr 17,<br>2023 | Apr 11,<br>2023 | 001 (3NP- stavební půd  | > Core   |
| #172 | Kontrola Jakości                     | Pending     | S Safety             | Andrzej Samsonowicz | Autodesk | Apr 13,<br>2023 | Apr 11,<br>2023 | 001 (3NP- stavební půd  | > Core   |
| #171 | Kontrola Jakości                     | Completed   | OBS Observation      | Andrzej Samsonowicz | Autodesk | Apr 13,<br>2023 | Apr 11,<br>2023 | 001 (3NP- stavební půd  | > Core   |
| #170 | Kontrola Jakości                     | In progress | DWC Work to Complete | Andrzej Samsonowicz | Autodesk | Apr 13,<br>2023 | Apr 11,<br>2023 | 001 (3NP- stavební půd  | > Core   |
| #162 | Commissioning                        | Open        | CM Commissioning     | Andrzej Samsonowicz | Autodesk | -               | -               | model architektoniczny  | -        |
| #152 | Coordination of M_Rectangular Tran   | Open        | COR Coordination     | Andrzej Samsonowicz | Autodesk | Mar 23,<br>2023 | -               | FH_MEP_HVAC.rvt         | -        |
| #137 | Commissioning                        | Open        | CM Commissioning     | Andrzej Samsonowicz | Autodesk | Jan 12,<br>2023 | -               | model architektoniczny  | -        |
| #135 | rozbiórka                            | Open        | CM Commissioning     | Andrzej Samsonowicz | Autodesk | -               | -               | -                       | -        |
| #127 | Coordination                         | Open        | COR Coordination     | Andrzej Samsonowicz | Autodesk | -               | -               | model architektoniczny  | -        |
| #121 | Coordination                         | Open        | COR Coordination     | Andrzej Samsonowicz | Autodesk | -               | -               | model architektoniczny  | -        |
| #102 | Coordination                         | Open        | COR Coordination     | Andrzej Samsonowicz | Autodesk | -               | -               | 210 King - Autodesk Tor | -        |
|      |                                      |             |                      |                     |          |                 |                 |                         |          |