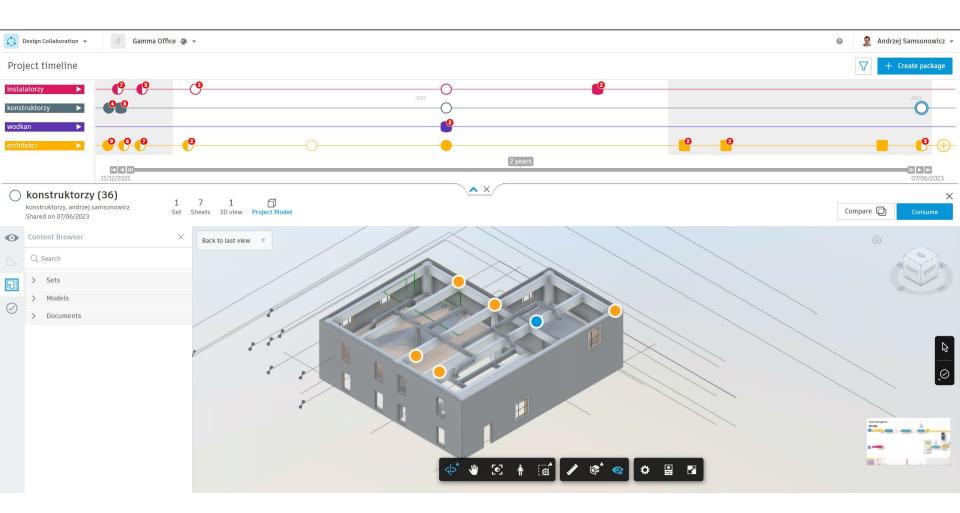

| Open        | COR Coordination     | Andrzej Samsonowicz | Autodesk | -               | -               | model architektoniczny  | -        |
| #121 | Coordination                         | Open        | COR Coordination     | Andrzej Samsonowicz | Autodesk | -               | -               | model architektoniczny  | -        |
| #102 | Coordination                         | Open        | COR Coordination     | Andrzej Samsonowicz | Autodesk | -               | -               | 210 King - Autodesk Tor | -        |
|      |                                      |             |                      |                     |          |                 |                 |                         |          |



















wodkan



























Compare