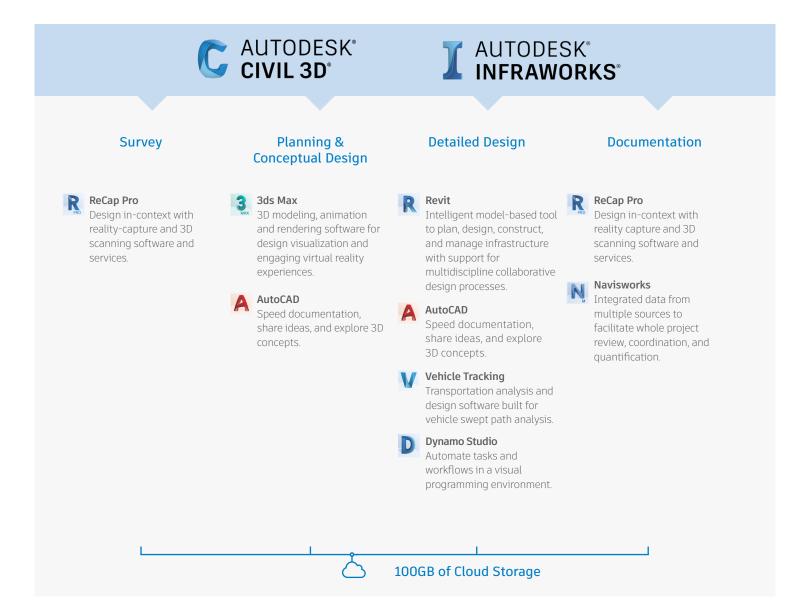

## Capabilities

Using a connected BIM workflow, road & highway designers and engineers can more seamlessly conceive, model, optimize, and coordinate their designs with AEC professionals across disciplines and throughout the lifecycle of a project.

**Reality Capture** 

**Computational and Generative Design** 

**Conceptual Design** 

**Virtual Reality** 

**Visualization** 

**Documentation** 

**Detailed Design** 

**Multidiscipline Coordination** 

# What the tools in the AEC Collection can do for you

Learn about Autodesk solutions for roads & highways projects at autodesk.com/roads-highways